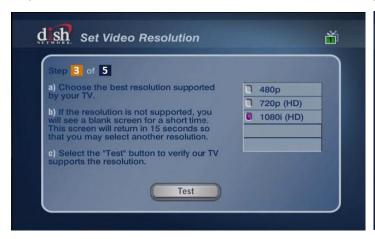

### **STEP #5**

Step 3 of 5 Installation Wizard: Set Video Resolution - Select your desired resolution and then select 'Test' and 'Save'

STEP #6 3 MINUTES

Step 4 of 5 Installation Wizard: Connect Receiver to Ethernet or Phone - Select 'Continue'