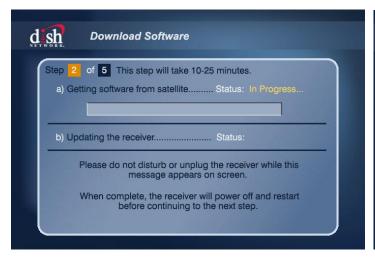

## Step 2 of 5 Installation Wizard: Download Software

IMPORTANT: Ensure that your satellite antenna is connected to a power source, if applicable.

**STEP #2** 

Power up TV / ViP®211k Receiver / Winegard CarryOut satellite antenna.

STEP #3 25 MINUTES

Step 2 of 5 Installation Wizard: Download Software