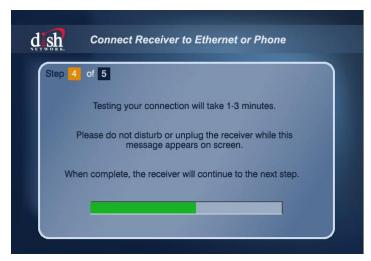

### **STEP #5**

Step 3 of 5 Installation Wizard: Set Video Resolution - Select your desired resolution and then select 'Test' and 'Save'

STEP #6 3 MINUTES

Step 4 of 5 Installation Wizard: Connect Receiver to Ethernet or Phone - Select 'Continue'

NOTE: Connecting Ethernet or Phone is not required; it will automatically sequence through if you choose not to connect.

STEP #7 10 MINUTES

Step 5 of 5 Installation Wizard: Activate Receiver

First-Time Activation of DISH ViP®211k Receiver