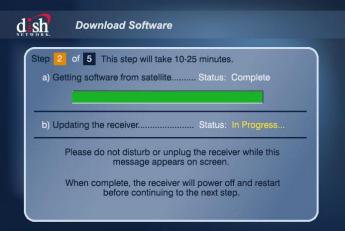

## Step 2 of 5 Installation Wizard: Download Software

IMPORTANT: Ensure that your satellite antenna is connected to a power source, if applicable.

**STEP #2** 

Power up TV / ViP®211k Receiver / Winegard CarryOut satellite antenna.

STEP #3 25 MINUTES

Step 2 of 5 Installation Wizard: Download Software