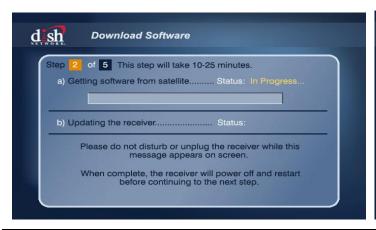

## Step 2 of 5 Installation Wizard: Download Software

IMPORTANT: Ensure that your satellite antenna is connected to a power source, if applicable.

**STEP #2** 

Power up TV / ViP®211k Receiver / Winegard CarryOut satellite antenna.

STEP #3 25 MINUTES

Step 2 of 5 Installation Wizard: Download Software