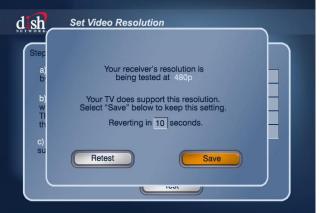

### **STEP #5**

Step 3 of 5 Installation Wizard: Set Video Resolution - Select your desired resolution and then select 'Test' and 'Save'

STEP #6 3 MINUTES

Step 4 of 5 Installation Wizard: Connect Receiver to Ethernet or Phone - Select 'Continue'