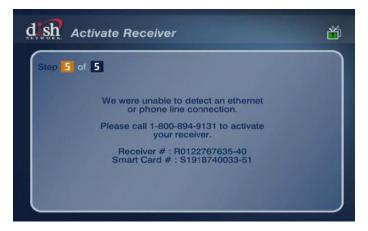

NOTE: Connecting Ethernet or Phone is not required; it will automatically sequence through if you choose not to connect.

STEP #7 10 MINUTES

Step 5 of 5 Installation Wizard: Activate Receiver

First-Time Activation of DISH ViP®211k Receiver

To activate, call the applicable number listed below.

New DISH Customers: 1.800.970.9623
Existing DISH Customers: 1.888.854.9535