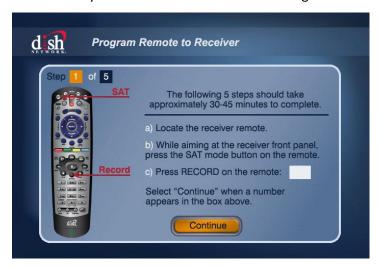

### **STEP #3**

<u>Step 1 of 5 Installation Wizard: Program TV Remote to Receiver</u> – Follow the on-screen instructions by pressing 'RECORD' on your DISH remote and then selecting 'Continue'

STEP #4 25 MINUTES