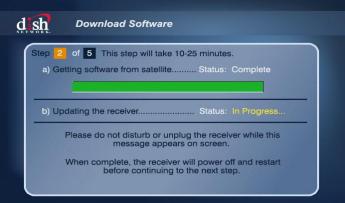

## Step 2 of 5 Installation Wizard: Download Software

IMPORTANT: Ensure that your satellite antenna is connected to a power source, if applicable.

**STEP #2** 

Power up TV / ViP®211k Receiver / Winegard CarryOut satellite antenna.

STEP #3 25 MINUTES

Step 2 of 5 Installation Wizard: Download Software